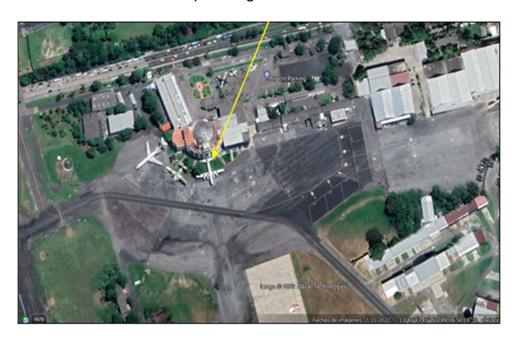

## Change of place for passenger service at Ilopango Airport

The Comisión Ejecutiva Portuaria Autónoma (CEPA) informs Pilots, Aviation Schools, Air Operators, all users and personnel involved in aeronautical work that, from september 30<sup>th</sup>, 2023 to november 30<sup>th</sup>, 2023, the facilities for passenger service will be transferred and will be operating on the first level of the old building of the llopango International Airport known as the Aviation Museum.

The other facilities such as vehicle parking, aircraft parking, AIS, Meteorology and payment service will be operating in the same places.

New passenger service area

This AIC replaces to AIC A10/23